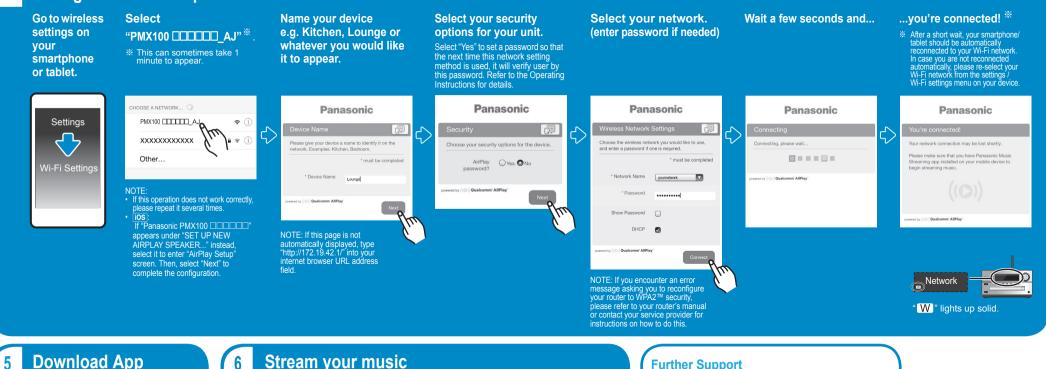

# **Panasonic**

## Wi-Fi<sup>®</sup> QUICK SETUP **GUIDE**

#### **CD Stereo System** Model No. SC-PMX100/SC-PMX100B

Thank you for purchasing this product. Please read these instructions carefully before using this product, and save this manual for future use.

### **Configure with Smartphone/Tablet**



- Fr

Turn On Unit

dh/I

3

#### **Download App**

Download the free "Panasonic Music Streaming" app ios : App Store Android : Google Play™

Panasonic



Connect

Do not connect the LAN cable



For details on the app, refer to the site below. (These sites are in English only.) ios : http://panasonic.jp/support/global/cs/audio/app/music\_streaming/ios/ Android : http://panasonic.jp/support/global/cs/audio/app/music\_streaming/android/

#### **Further Support**

Enter Network Setup

Network

Wait for

"Network

Initializing" to

stop scrolling.

2

Net Setup

3

Manual

OK? Yes

After pressing [OK] to confirm "OK? Yes", the previous network connection you have set with this unit will be cleared.

Wait

Settina

For more information and other network setting methods, refer to the Operatin