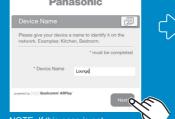

#### Select "ALL5CD □□□□□□ AJ"\*

NOTE: If this operation does not work correctly, please repeat it

Name vour device e.a. Kitchen, Lounge or whatever you would like it to appear.

NOTE: If this page is not automatically displayed, type "http://172.19.42.1/" into your internet browser URL address