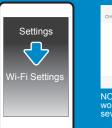

## **Configure with Smartphone/Tablet**

Go to wireless settings on vour smartphone or tablet.