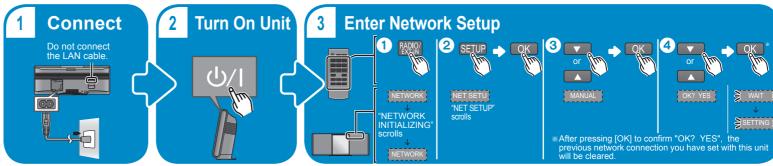

### **Compact Stereo System** Model No. SC-ALL5CD

Thank you for purchasing this product. Please read these instructions carefully before using this product, and save this manual for future use.