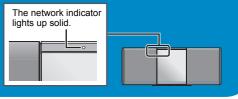

Select your network. (enter password if needed)

**Panasonic** 

Wait a few seconds and...

\*\* After a short wait, your smartphone/ tablet should be automatically reconnected to your Wi-Fi network. In case you are not reconnected automatically, please re-select your Wi-Fi network from the settings / Wi-Fi settings menu on your device.