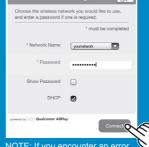

Select your network. (enter password if needed)

**Panasonic** 

Wait a few seconds and...

\*\* After a short wait, your smartphone/ tablet should be automatically reconnected to your Wi-Fi network. In case you are not reconnected automatically, please re-select your Wi-Fi network from the settings / Wi-Fi settings menu on your device.

NOTE: If you encounter an error message asking you to reconfigure your router to WPA2<sup>TM</sup> security, please refer to your router's manual or contact your service provider for instructions on how to do this