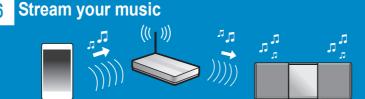

**Download App** 

Download the free "Panasonic Music Streaming" app

**Panasonic** ios: App Store

Android: Google PlayTM

For details on the app, refer to the site below. (These sites are in English only.) ios: http://panasonic.jp/support/global/cs/audio/app/music streaming/ios/ Android: http://panasonic.jp/support/global/cs/audio/app/music\_streaming/android/