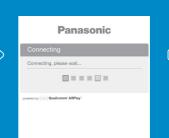

Select your network. (enter password if needed)

**Panasonic** 

Wait a few seconds and...

\*\* After a short wait, your smartphone/ tablet should be automatically reconnected to your Wi-Fi network. In case you are not reconnected automatically, please re-select your Wi-Fi network from the settings / Wi-Fi settings menu on your device.