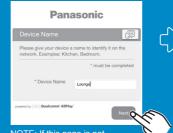

#### Select "ALL5CD □□□□□□ AJ"\*

NOTE: If this operation does not work correctly, please repeat it

Name vour device e.a. Kitchen, Lounge or whatever you would like it to appear.

NOTE: If this page is not automatically displayed, type "http://172.19.42.1/" into your internet browser URL address