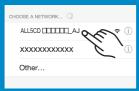

#### Select "ALL5CD □□□□□□ AJ"\*

NOTE: If this operation does not work correctly, please repeat it

Name vour device e.a. Kitchen, Lounge or whatever you would like it to appear.

NOTE: If this page is not automatically displayed, type "http://172.19.42.1/" into your internet browser URL address

Select your network. (enter password if needed)

**Panasonic** 

Wait a few seconds and...

\*\* After a short wait, your smartphone/ tablet should be automatically reconnected to your Wi-Fi network. In case you are not reconnected automatically, please re-select your Wi-Fi network from the settings / Wi-Fi settings menu on your device.