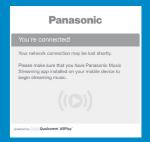

**Download App** 

Download the free "Panasonic Music Streaming" app

**Panasonic** ios: App Store

Android: Google PlayTM

For details on the app, refer to the site below. (These sites are in English only.) ios: http://panasonic.jp/support/global/cs/audio/app/music streaming/ios/ Android: http://panasonic.jp/support/global/cs/audio/app/music\_streaming/android/